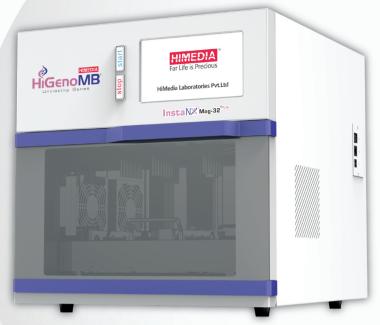

## Insta N X Mag 32 Plus

**Automated All-In-One Extractor** (DNA/RNA/rProtein/mABs)

**Peel-off Pre-filled Plates for Multiple Sample Processing** 

**Process sample** Capacity

**UV Sterilization** 

**Fast Extraction** 