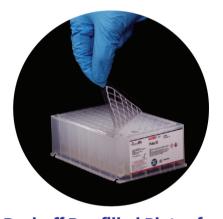

## Insta N X Mag 32 Plus

**Automated All-In-One Extractor** (DNA/RNA/rProtein/mABs)

**Peel-off Pre-filled Plates for Multiple Sample Processing** 

**Process sample** Capacity

**UV Sterilization** 

**Fast Extraction** 