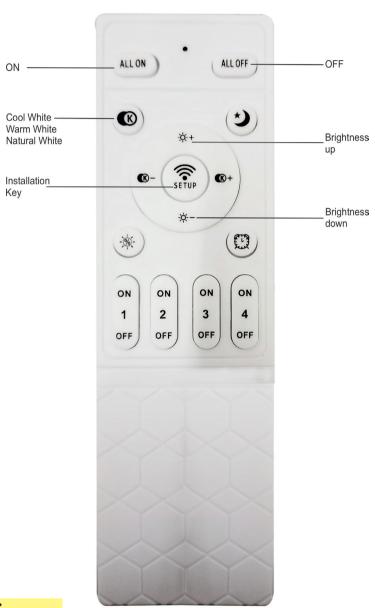

## **CCT REMOTE CONTROL**

## **Operating Procedure:**

For first time use, hold on power Setup button until panel light blinks, then you can change desire colour or adjust brightness. If it is already use once, on need to hold power setup button again and can be use directly.