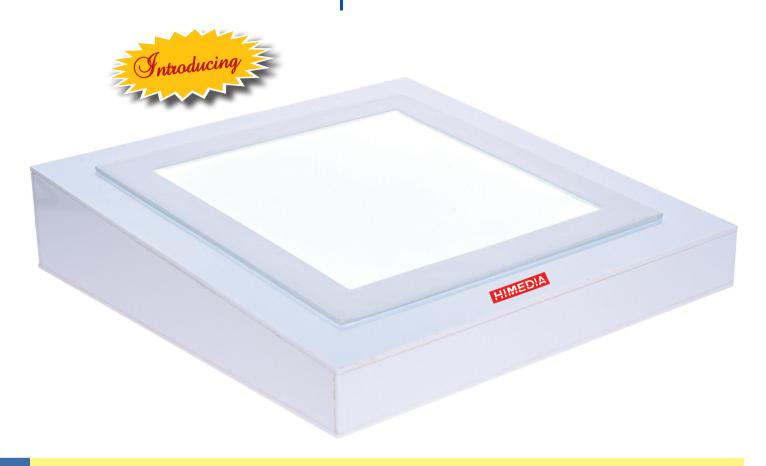

## Plate Inspection Port

- Designed For Quality checking of prepared Plates.
- Inspection and Visibility made easy.
- Detect matter with in the medium.
- Low cost illuminator.
- Less Strain full and economical Light Weight & easy to carry.
- Remote operation for changing
  + intensity of Light.

- Intensity 24900 LUX.
- Working Hours 10000.
- Plate inspection port is high performance LED Light, can be remote controlled by supporting controller, to control the light's on/off, and adjust the brightness.