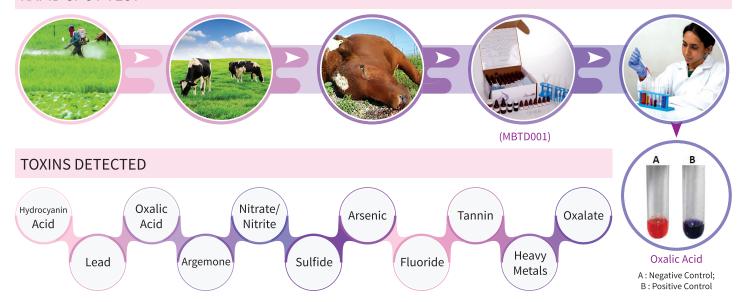

#### MBTD001 - Toxin Detection Kit

- A quick field test to detect toxin in serum, urine/blood, stool, tissue and fodder
- No Instruments required
- No technical expertise required for result interpretation