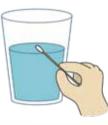

## **HiPer<sup>®</sup> SaliFind Kit -ML255**

- Designed for rapid mapping of saliva traces for forensic purposes
- Rapid Saliva Locator locate saliva traces within 20-25 minutes with a simple and rapid method
- Clear Visual Indication White spot appears on a purple background on detection paper
- High Sensitivity & Specificity Detect saliva diluted up to 1:1000 and identify stains up to one month old on various surfaces
- Versatile Surface Compatibility Saliva can be mapped from fabric, metal, plastic, glass, tiles, and wood