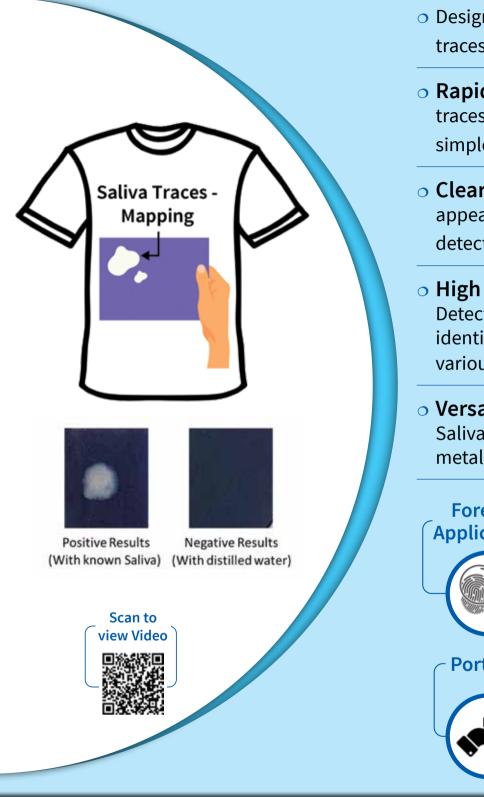

## Saliva Traces Detected

**Positive Results** 

**Negative Results** (With known Saliva) (With distilled water)

## **HiPer<sup>®</sup> SaliFind Kit -ML255**

- Designed for rapid mapping of saliva traces for forensic purposes
- Rapid Saliva Locator locate saliva traces within 20-25 minutes with a simple and rapid method
- Clear Visual Indication White spot appears on a purple background on detection paper
- High Sensitivity & Specificity Detect saliva diluted up to 1:1000 and identify stains up to one month old on various surfaces
- Versatile Surface Compatibility Saliva can be mapped from fabric, metal, plastic, glass, tiles, and wood