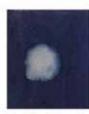

## Saliva Traces Detected

**Positive Results** 

**Negative Results** (With known Saliva) (With distilled water)