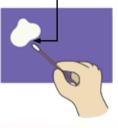

## HiPer<sup>®</sup> SaliSure Kit -**ML254**

- Rapid Forensic Saliva Detection Results in 20-25 minutes using an enzymatic- chemical reaction.
- Clear Visual Indication White spot appears on a purple background on detection paper.
- High Sensitivity Detects saliva even at 1:1000 dilution and from month-old stains.
- Versatile Surface Compatibility Detects Saliva from fabric, metal, plastic, glass, tiles, and wood