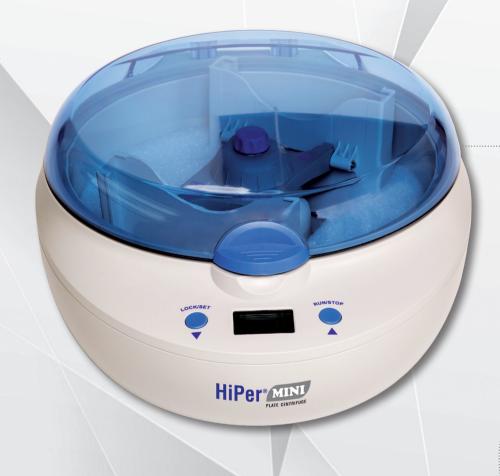

# Supercompact streamline design with transparent lid

HiMediaLaboratories™ www.himedialabs.com

#### HiPer® Mini Plate Centrifuge

HiPer® Mini Plate Centrifuge offers not only speed and performance, but also ease of use and compact design so that every workstation can be equipped with an individual centrifuge.

It has a rotor for 96-well PCR plates that can also accommodate 0.2 ml microcentrifuge tubes and PCR strips so as to meet high-throughput research needs of a laboratory. Apart from quality, this instrument is designed to offer unmatched ergonomic operation that leaves the user thoroughly satisfied.