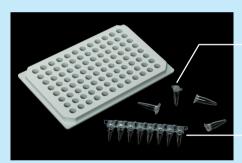

ll PCR plates that can also accommodate 0.2 ml microcentrifuge tubes and PCR strips so as to meet high-throughput research needs of a laboratory. Apart from quality, this instrument is designed to offer unmatched ergonomic operation that leaves the user thoroughly satisfied.

#### **Features**

- » Unique design for the horizontal rotor centrifuge
- » Short-spin and timing of two operations make the tests more convenient
- » Braking time from Max.Speed: less than 30sec
- » Easy to clean

- » Convenient and versatile
- » Easy and safe to use
- » Streamline design with super compact shape and transparent PC lid
- » Supplied with 2 dedicated adaptors

#### **Adaptors**

## 1. Adaptor for PCR & ELISA plates with skirt & without skirt



### 2. Adaptor for 8 x 0.2 ml strip or 0.2 ml PCR tubes





#### **Technical Specifications**

| Product Name            | HiPer® Mini Plate Centrifuge                                                     |
|-------------------------|----------------------------------------------------------------------------------|
| Model No.               | LA1099                                                                           |
| Capacity                | 2 x 96 well PCR plates / Elisa plate / 8x0.2ml PCR strip tubes / 0.2ml PCR tubes |
| Max. rotational         | 2,200rpm                                                                         |
| Max. RCF                | 480 x g                                                                          |
| Timer                   | 0-10 min