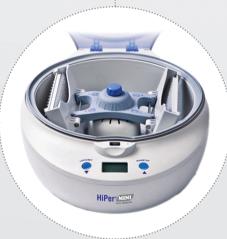

It has a rotor for 96-well PCR plates that can also accommodate 0.2 ml microcentrifuge tubes and PCR strips so as to meet high-throughput research needs of a laboratory. Apart from quality, this instrument is designed to offer unmatched ergonomic operation that leaves the user thoroughly satisfied.

#### **Features**

- » Unique design for the horizontal rotor centrifuge
- » Short-spin and timing of two operations make the tests more convenient
- » Braking time from Max.Speed: less than 30sec
- » Easy to clean

- » Convenient and versatile
- » Easy and safe to use
- » Streamline design with super compact shape and transparent PC lid
- » Supplied with 2 dedicated adaptors