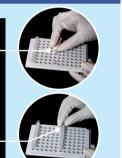

#### **Adaptors**

## 1. Adaptor for PCR & ELISA plates with skirt & without skirt

### 2. Adaptor for 8 x 0.2 ml strip or 0.2 ml PCR tubes