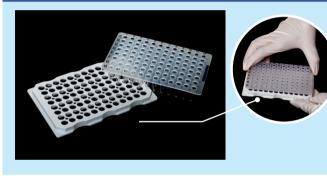

#### **Adaptors**

## 1. Adaptor for PCR & ELISA plates with skirt & without skirt