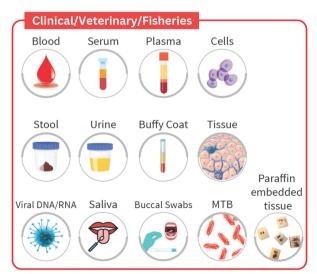

# AUTOMATED ALL-IN-ONE EXTRACTOR

- DNA
- RNA
- Protein (Recombinant)



Scan QR For Data

# Insta N X Mag-16



**Light Weight** 



**UV Sterilization** 



**Fast extraction** 



Easy to use



Single Sample Processing





HiPurA® Pre-filled Cartridge



HiPurA® Pre-filled Plates



Magnetic Automated Extraction Kits



## Samples Processed DNA/RNA/Protein (Recombinant)







Food, Dairy & Water

Water











# Automated All-in-One Extractor

InstaNX® Mag-16







### **Features**













**Accessories** 







Magnetic Rod's Tip LA1118B



Cartridge Holder LA1118CH



96 DeepWell Plate LA1096B



16 well Magnetic Pad - LA1107



Pre-filled plates

## **Specifications**

| Product Name & Code                 | Insta NX® Mag16 (LA1118)                                                   |
|-------------------------------------|----------------------------------------------------------------------------|
| Sample Capacity                     | 1~16                                                                       |
| Process volume                      | 50 to 1000μl                                                               |
| Sample Volum