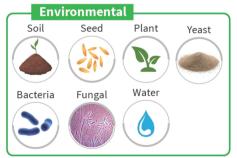

# AUTOMATED ALL-IN-ONE EXTRACTOR

- DNA
- RNA
- Protein (Recombinant)



Scan QR For Data

# Insta N X Mag-16



**Light Weight** 



**UV Sterilization** 



**Fast extraction** 



Easy to use



Single Sample Processing





HiPurA® Pre-filled Cartridge



HiPurA® Pre-filled Plates



Magnetic Automated Extraction Kits



## Samples Processed DNA/RNA/Protein (Recombinant)







Food, Dairy & Water

Water











# Automated All-in-One Extractor

InstaNX® Mag-16







### **Features**













**Accessories** 







Magnetic Rod's Tip LA1118B



Cartridge Holder LA1118CH



96 DeepWell Plate LA1096B



16 well Magnetic Pad - LA1107



Pre-filled plates

## **Specifications**

| Product Name & Code                 | Insta NX® Mag16 (LA1118)                                                   |
|-------------------------------------|----------------------------------------------------------------------------|
| Sample Capacity                     | 1~16                                                                       |
| Process volume                      | 50 to 1000μl                                                               |
| Sample Volume