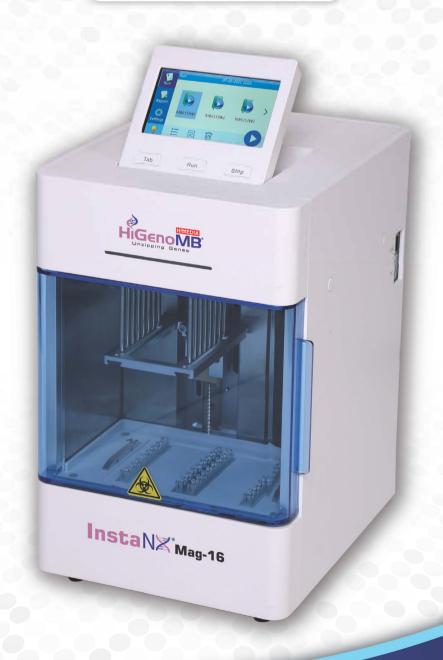

# Insta N X Mag-16

**Light Weight** 

**UV Sterilization** 

**Fast extraction** 

Easy to use

Single Sample Processing

HiPurA® Pre-filled Cartridge

HiPurA® Pre-filled Plates

# Automated All-in-One Extractor

InstaNX® Mag-16

## **Specifications**

| Product Name & Code                 | Insta NX® Mag16 (LA1118)                                                   |
|-------------------------------------|----------------------------------------------------------------------------|
| Sample Capacity                     | 1~16                                                                       |
| Process volume                      | 50 to 1000μl                                                               |
| Sample Volume Range                 | 25 to 800μl                                                                |
| Elution Volume                      | 50μl (can be optimized upto 25μl based on assay suitability)               |
| Consumables                         | Single sample cartridge or 96 Deep well plate + Special magnetic rod's tip |
| Working principle                   | Magnetic bead based method                                                 |
| Magnetic Rod                        | 4200 gauss                                                                 |
| Purification accuracy               | 100 copy sample positive rate > 95%                                        |
| Stability                           | CV<3%                                                                      |
| Magnetic beads recycling rate       | >95%                                                                       |
| Lysis & ElutionTemperature          | Room temperature to 120°C                                                  |
| Assay Type                          | DNA, RNA, Protein Extraction                                               |
| Operation interface                 | 4.3 inch                                                                   |
| Built-in protocol                   | 8 groups of preset protocols, 100 groups of protocols can be stored        |
| Protocol management                 | Protocols can be created, edited, deleted or save as templates             |
| Expansion interface                 | Standard USB, Ethernet port and RS 232 available                           |
| Sterilization                       | UV light                                                                   |
| Exhaust way                         | By Exhaust Fan                                                             |
| Max. input power                    | DC24V, 160W                                                                |
| Dimension (W X D X H) & Weight (Kg) | 208 x 258 x 315 mm & 8.5 Kg                                                |