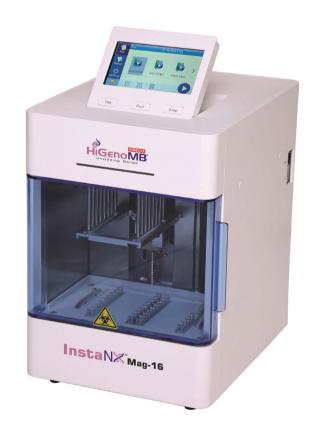

# Insta N X Mag-16

**Light Weight** 

**UV Sterilization** 

**Fast extraction** 

Easy to use

Single Sample Processing

HiPurA® Pre-filled Cartridge

HiPurA® Pre-filled Plates

# Automated All-in-One Extractor

InstaNX® Mag-16