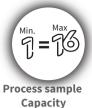

## **Specifications**

| Product Name & Code                 | Insta NX® Mag16 (LA1118)                                                   |
|-------------------------------------|----------------------------------------------------------------------------|
| Sample Capacity                     | 1~16                                                                       |
| Process volume                      | 50 to 1000μl                                                               |
| Sample Volume Range                 | 25 to 800μl                                                                |
| Elution Volume                      | 50μl (can be optimized upto 25μl based on assay suitability)               |
| Consumables                         | Single sample cartridge or 96 Deep well plate + Special magnetic rod's tip |
| Working principle                   | Magnetic bead based method                                                 |
| Magnetic Rod                        | 4200 gauss                                                                 |
| Purification accuracy               | 100 copy sample positive rate > 95%                                        |
| Stability                           | CV<3%                                                                      |
| Magnetic beads recycling rate       | >95%                                                                       |
| Lysis & ElutionTemperature          | Room temperature to 120°C                                                  |
| Assay Type                          | DNA, RNA, Protein Extraction                                               |
| Operation interface                 | 4.3 inch                                                                   |
| Built-in protocol                   | 8 groups of preset protocols, 100 groups of protocols can be stored        |
| Protocol management                 | Protocols can be created, edited, deleted or save as templates             |
| Expansion interface                 | Standard USB, Ethernet port and RS 232 available                           |
| Sterilization                       | UV light                                                                   |
| Exhaust way                         | By Exhaust Fan                                                             |
| Max. input power                    | DC24V, 160W                                                                |
| Dimension (W X D X H) & Weight (Kg) | 208 x 258 x 315 mm & 8.5 Kg                                                |