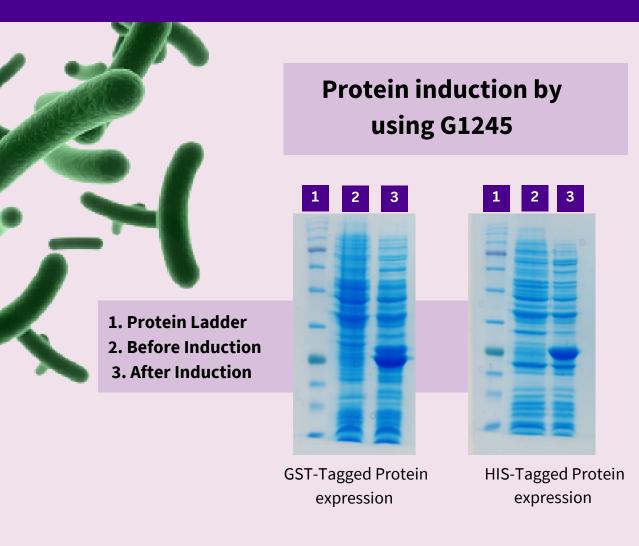

#### **Applications**

Used for Transformation, Cloning, Bacterial gene expression and many other downstream applications

Used for the cultivation and maintenance of recombinant strains of *E. coli* 

Used for molecular and genetic studies