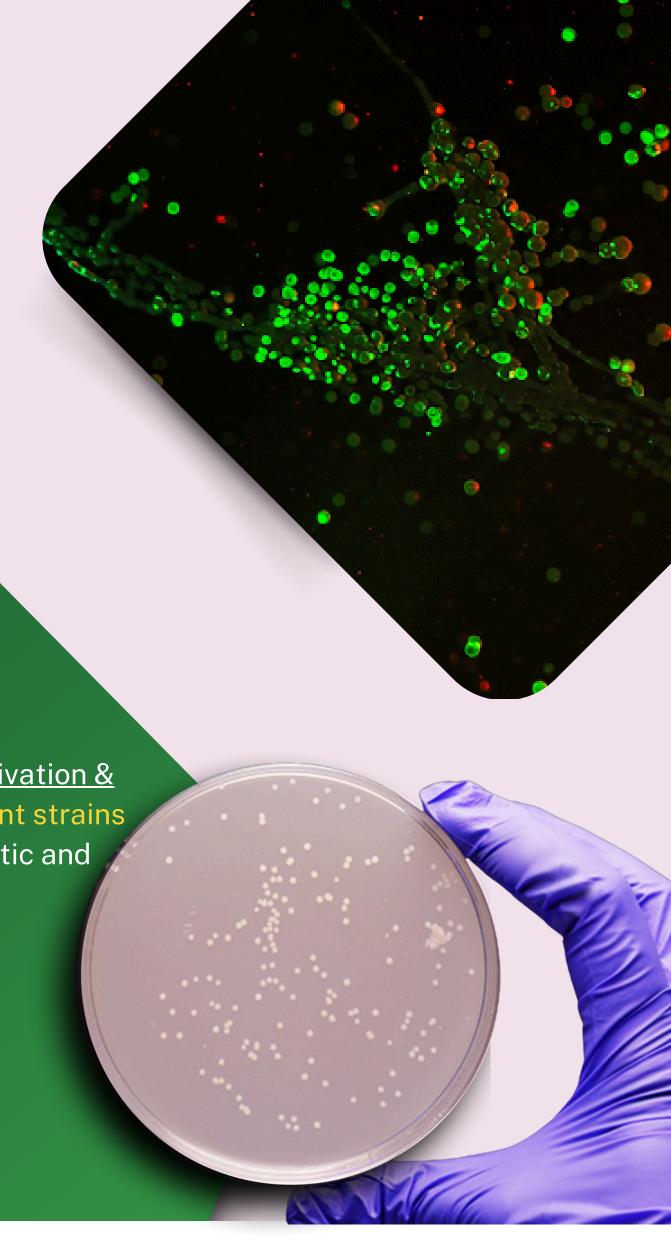

# G1245

Recommended for the <u>cultivation &</u>
<u>maintenance</u> of <u>recombinant strains</u>
of <u>Escherichia coli</u> for genetic and
molecular biology studies