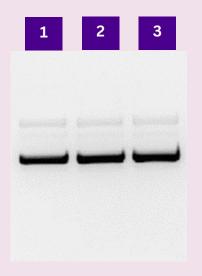

### Luria Bertani Broth, Miller

(Miller Luria Bertani Broth)

# G1245

Recommended for the <u>cultivation &</u>
<u>maintenance</u> of <u>recombinant strains</u>
of <u>Escherichia coli</u> for genetic and
molecular biology studies





## Luria Bertani Broth, Miller (Miller Luria Bertani Broth) - G1245



### Plasmid DNA extraction by using G1245



1,2,3-Extracted pUC19 Plasmid DNA

#### **Applications**

Used for Transformation, Cloning, Bacterial gene expression and many other downstream applications

Used for the cultivation and maintenance of recombinant strains of *E. coli* 

Used for molecular and genetic studies