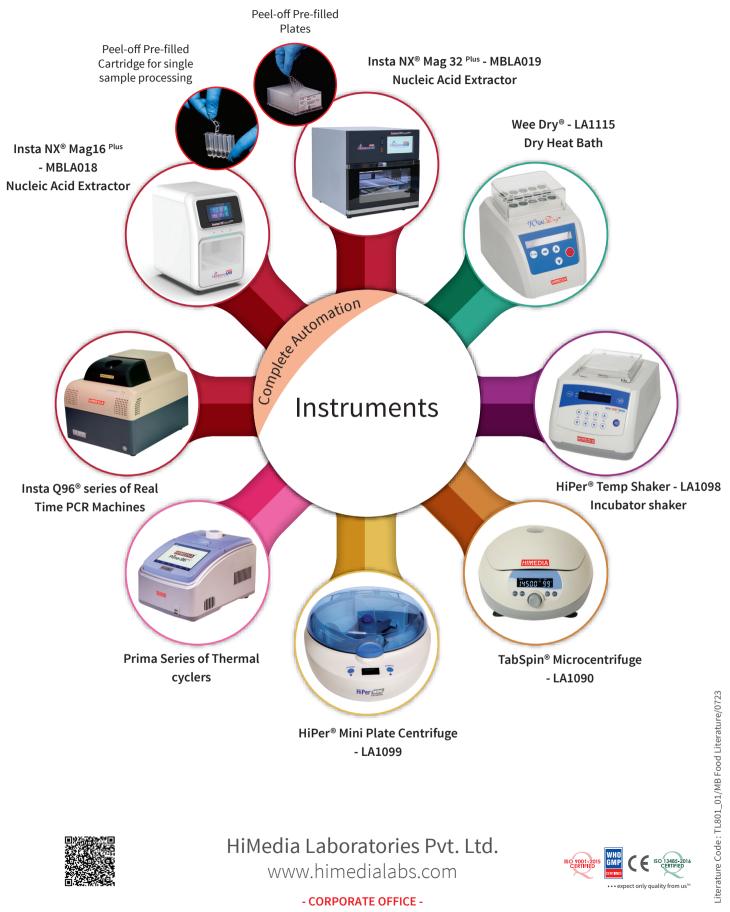

# For Seamless Extraction of Shrimp DNA

Insta NX<sup>®</sup> Mag16 <sup>Plus</sup>

Single Sample Processing

Peel-off Pre-filled Plates (MB581MPF16200)

Peel-off Pre-filled Cartridges (MB581PC16200)

### **Plant DNA**

MB507PC16-48PR

**SuperPlant DNA** 

• MB571PC16-48PR

Peel-off Pre-filled Cartridge for single sample processing

Peel-off Pre-filled Plates