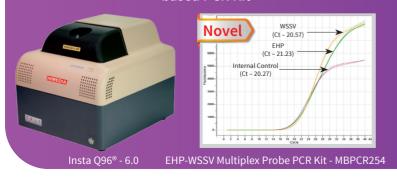

### Simultaneous detection of EHP & WSSV with Multiplex Probe based PCR Kit

Our Abstract titled 'Development of a Novel **Multiplex Probe-Based**, **Real-Time PCR Assay for** Simultaneous Detection of **EHP and WSSV Infections** in Shrimps' was selected for Technical Oral Presentation at