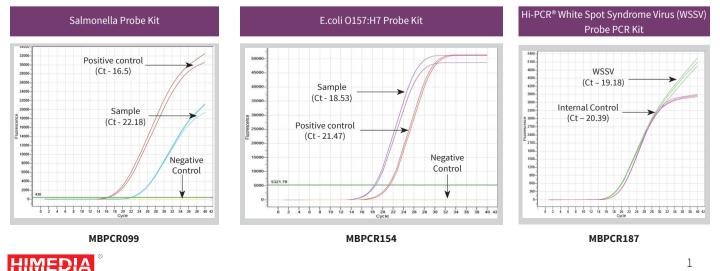

# Hi-PCR<sup>®</sup> Pathogen Detection and Food Adulteration Kits

- MBPCR238 Generic E. coli Probe Kit
- MBPCR025A Listeria monocytogenes SYBr PCR Kit
- MBPCR191 Enterocytozoon hepatopenaei (EHP) Probe Kit
- MBPCR099 Salmonella Probe Kit
- MBPCR154 E.coli O157:H7 Probe Kit
- MBPCR187 White Spot Syndrome Virus (WSSV) Probe PCR Kit