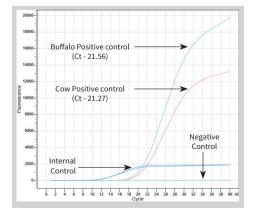

-----------------|
| <ul><li> Spice Mix</li><li> Coffee</li><li> Chocolates</li></ul> | <ul><li>Chips</li><li>Plant &amp; Seeds</li><li>Health drinks, Fruit juices</li></ul> | <ul> <li>Milk &amp; Milk products<br/>Butter, Ghee, Cheese</li> <li>Animal tissue / Fat</li> </ul> | <ul> <li>Seafood-Shrimp &amp;<br/>Fish Tissue</li> </ul> |

\* CUSTOMISATION POSSIBLE

# Hi-PCR<sup>®</sup> Pathogen Detection and Food Adulteration Kits

- MBPCR238 Generic E. coli Probe Kit
- MBPCR025A Listeria monocytogenes SYBr PCR Kit
- MBPCR191 Enterocytozoon hepatopenaei (EHP) Probe Kit
- MBPCR099 Salmonella Probe Kit
- MBPCR154 E.coli O157:H7 Probe Kit
- MBPCR187 White Spot Syndrome Virus (WSSV) Probe PCR Kit





# SPOT THE DIFFERENCE



# MBPCR237 Hi-PCR<sup>®</sup> Milk Adulteration Probe PCR Kit (Bovine)



# MBPCR199 Hi-PCR<sup>®</sup> A1A2 Probe PCR Kit



# MBPCR136 Hi-PCR<sup>®</sup> Pork Probe PCR Kit











### **1. SHRIMP SAMPLE**

- WSSV (White Spot Syndrome Virus) infection is a WOAH (founded as OIE) listed disease, and has serious impacts on livestock and public health.
- EHP (Enterocytozoon hepatopenaei) infection is reported as an emerging disease by WOAH(World Organisation for Animal Health).
- Both infections cause high mortality in shrimps and outbreaks of which lead to major economic losses.
- Early diagnosis of the infections using Real-Time PCR technique is recommended by WOAH for quick surveillance and control.



2. NUCLEIC ACID EXTRACTION

PCR Assav -Specificity : 100% Sensitivity -EHP: 2.82 copies/µl WSSV: 141 copies/µl

### **3. REAL TIME PCR**

# For Seamless Ext