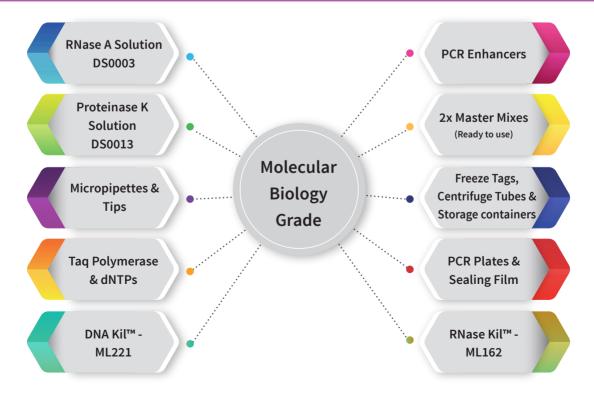

# **COMMONLY USED CHEMICALS, REAGENTS & CONSUMABLES**

Plot No. C-40, Road No. 21Y, Wagle Industrial Area, Thane (West) - 400604, Maharashtra, INDIA. Tel:+91-22-6147 1919 / 6116 9797 / 6903 4800 | Fax:+91-22-6147 1920 | Email: biomedical@himedialabs.com / info@himedialabs.com