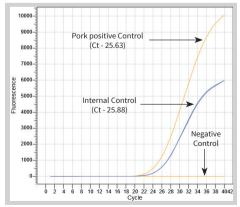

i><li>Plant &amp; Seeds</li><li>Health drinks, Fruit juices</li></ul> | <ul> <li>Milk &amp; Milk products<br/>Butter, Ghee, Cheese</li> <li>Animal tissue / Fat</li> </ul> | <ul> <li>Seafood-Shrimp &amp;<br/>Fish Tissue</li> </ul> |

\* CUSTOMISATION POSSIBLE

# Hi-PCR<sup>®</sup> Pathogen Detection and Food Adulteration Kits

- MBPCR238 Generic E. coli Probe Kit
- MBPCR025A Listeria monocytogenes SYBr PCR Kit
- MBPCR191 Enterocytozoon hepatopenaei (EHP) Probe Kit
- MBPCR099 Salmonella Probe Kit
- MBPCR154 E.coli O157:H7 Probe Kit
- MBPCR187 White Spot Syndrome Virus (WSSV) Probe PCR Kit





# SPOT THE DIFFERENCE



# MBPCR237 Hi-PCR<sup>®</sup> Milk Adulteration Probe PCR Kit (Bovine)



# MBPCR199 Hi-PCR<sup>®</sup> A1A2 Probe PCR Kit



# MBPCR136 Hi-PCR<sup>®</sup> Pork Probe PCR Kit











### **1. SHRIMP SAMPLE**

- WSSV (White Spot Syndrome Virus) infection is a WOAH (founded as OIE) listed disease, and has serious impacts on livestock and public health.
- EHP (Enterocytozoon hepatopenaei) infection is reported as an emerging disease by WOAH(World Organisation for Animal Health).
- Both infections cause high mortality in shrimps and outbreaks of which lead to major economic losses.
- Early diagnosis of the infections using Real-Time PCR technique is recommended by WOAH for quick surveillance and control.



2. NUCLEIC ACID EXTRACTION

PCR Assav -Specificity : 100% Sensitivity -EHP: 2.82 copies/µl WSSV: 141 copies/µl

### **3. REAL TIME PCR**

# For Seamless Extraction of Shrimp DNA



Insta NX<sup>®</sup> Mag16 <sup>Plus</sup>





Single Sample Processing

Peel-