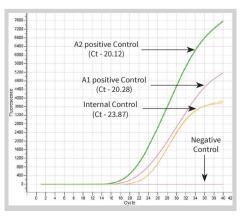

fee</li><li> Chocolates</li></ul> | <ul><li>Chips</li><li>Plant &amp; Seeds</li><li>Health drinks, Fruit juices</li></ul> | <ul> <li>Milk &amp; Milk products<br/>Butter, Ghee, Cheese</li> <li>Animal tissue / Fat</li> </ul> | <ul> <li>Seafood-Shrimp &amp;<br/>Fish Tissue</li> </ul> |

\* CUSTOMISATION POSSIBLE

# Hi-PCR<sup>®</sup> Pathogen Detection and Food Adulteration Kits

- MBPCR238 Generic E. coli Probe Kit
- MBPCR025A Listeria monocytogenes SYBr PCR Kit
- MBPCR191 Enterocytozoon hepatopenaei (EHP) Probe Kit
- MBPCR099 Salmonella Probe Kit
- MBPCR154 E.coli O157:H7 Probe Kit
- MBPCR187 White Spot Syndrome Virus (WSSV) Probe PCR Kit





# SPOT THE DIFFERENCE



# MBPCR237 Hi-PCR<sup>®</sup> Milk Adulteration Probe PCR Kit (Bovine)



# MBPCR199 Hi-PCR<sup>®</sup> A1A2 Probe PCR Kit



# MBPCR136 Hi-PCR<sup>®</sup> Pork Probe PCR Kit











### **1. SHRIMP SAMPLE**

- WSSV (White Spot Syndrome Virus) infection is a WOAH (founded as OIE) listed disease, and has serious impacts on livestock and public health.
- EHP (Enterocytozoon hepatopenaei) infection is reported as an emerging disease by WOAH(World Organisation for Animal Health).
- Both infections cause high mortality in shrimps and outbreaks of which lead to major economic losses.
- Early diagnosis of the infections using Real-Time PCR technique is recommended by WOAH for quick surveillance and control.



2. NUCLEIC ACID EXTRACTION

PCR Assav -Specificity : 100% Sensitivity -EHP: 2.82 copies/µl WSSV: 141 copies/µl

### **3. REAL TIME PCR**

# For Seamless Extraction of Shrimp DNA



Insta NX<sup>®</sup> Mag16