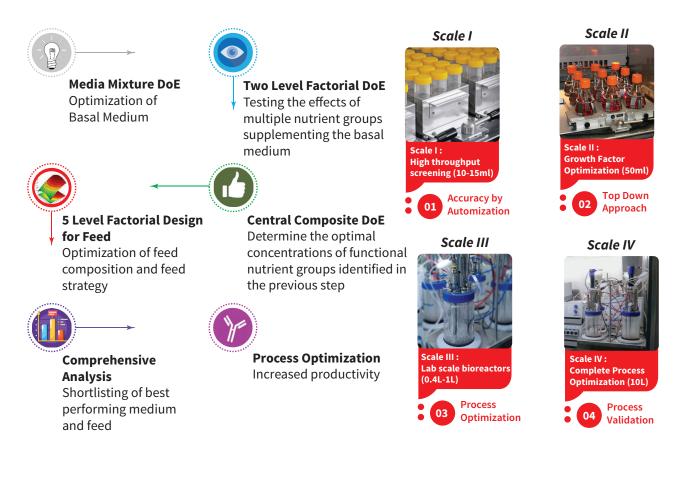

## CHOin1<sup>™</sup> Media & Feeds

# Comprehensive range of clone-specific serum-free, protein free media and feed supplements and Bio-Production services



#### **MEDIA**

CHOin1<sup>™</sup> Serum Free Medium

CHOin1<sup>™</sup> Feed Supplement

Serum Free Supplements

#### BIO-PRODUCTION SERVICES

## Clone Specific Media & Feed Development

- Assured Clone Security
- Systematic Development

**Spent Media Analysis** 

**Media Optimization** 

### PROCESS DEVELOPMENT

From Clone to Protein

## SYSTEMATIC SCALE UP APPROACH



## Product Listing

| Product Name                      | Code   | Product Name   |
|-----------------------------------|--------|----------------|
| Polyamine Supplement 1000X        | TCL197 | ITS Supplement |
| Cholesterol Supplement, 250X      | TCL092 | ITS-E Suppleme |
| GSEM Supplement, 50X Liquid       | TCL088 | ITS-P Suppleme |
| Lipid Supplement, 100X            | TCL091 | ITS-B Suppleme |
| HAT Medium Supplement 50X, Liquid | TCL072 | ITS-L1 Supplem |
| HT Medium Suplement 50X, Liquid   | TCL073 | ITS-D Supplem  |
|                                   |        |                |

| Product Name                  | Code   |
|-------------------------------|--------|
| ITS Supplement 100X, Liquid   | TCL064 |
| ITS-E Supplement 100X, Liquid | TCL065 |
| ITS-P Supplement 100X, Liqu