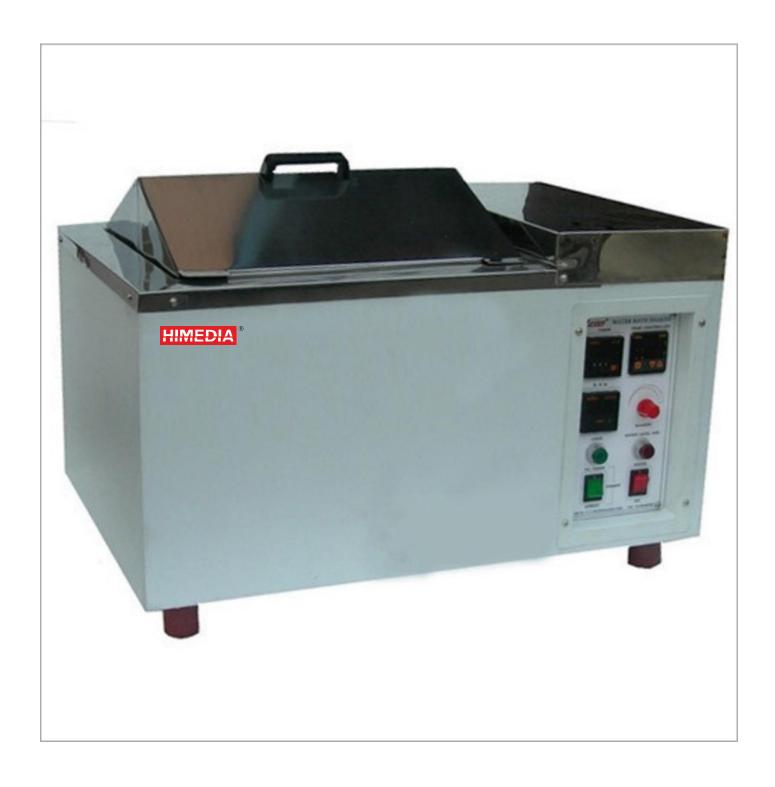

## **SEROLOGICAL WATER BATH**

## SEROLOGICAL WATER BATH

Serological water baths, with precise temperature control, are essential in labs and medical settings. They support microbiology, molecular biology, clinical labs, tissue culture, pharmaceutical research, and food safety testing. Their stability ensures reliable results across scientific disciplines.

| SPECIFICATION | Inner side horizontal stainless-steel water bath with gabled lid |
|---------------|------------------------------------------------------------------|
|               | Easy Chamber Cleaning                                            |
|               | Leak Free Inner Seamless Die Pressed Chamber.                    |
|               | Inner dimension W/D/H 500X300X150 mm                             |
|               | Safety alarm                                                     |
|               | Comes with Elegant looks                                         |
|               | Full SS 304 Construction                                         |
|               | Accurate PID Control with Dual Line Display and Soft Key         |
|               | Illuminated Rocker Switch for On / Off                           |
|               | Temperature Range of Ambient +5 to 99.9 C°                       |
|               | High Stability of ±0.3°C                                         |
|               | Externally Cladder Heater                                        |
|               | Better Heat Distribution                                         |
|               | Minimum 2 years warranty                                         |