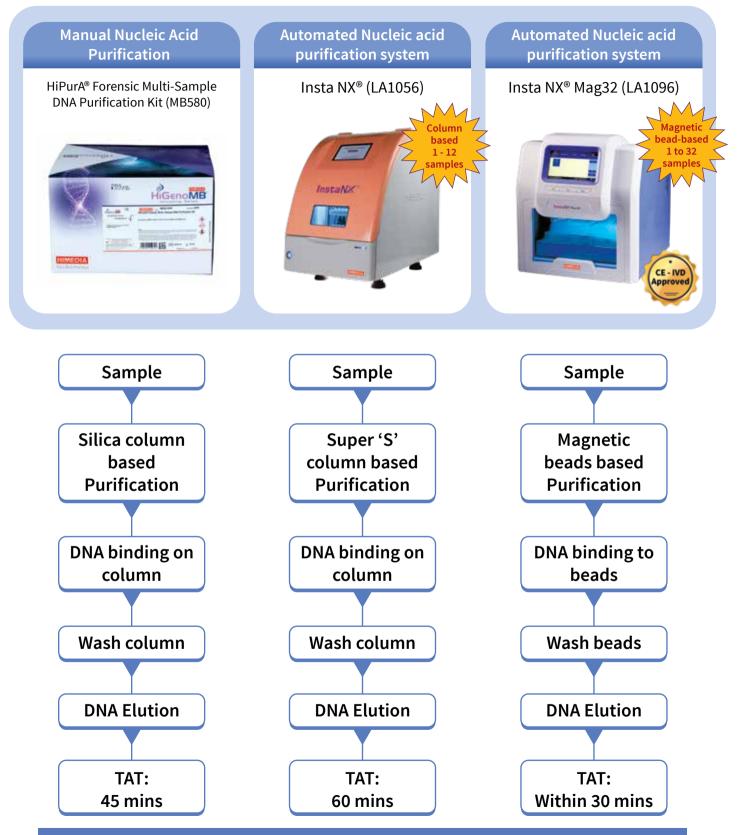

## One Stop Solution For Forensic Applications





DNA Extraction and Purification from different types of forensic samples like Blood, Blood Stain, Tissue, Hair, Bone, Tooth, Semen, Saliva, Cigarette Butt, Chewing Gum, Paraffin Embedded Slide etc.

HIMEDIA

# Automated Solution for Forensic Applications





**Disclaimer:** The images/graphs presented here are for representation purposes only and are obtained by using a standard human DNA quantification kit.





# One Stop Solution in Forensic Extraction Kits





# Specifications of Insta NX<sup>®</sup> Mag32



HIMEDIA

| Specifications                           |                                                                     |
|------------------------------------------|---------------------------------------------------------------------|
| Product Name