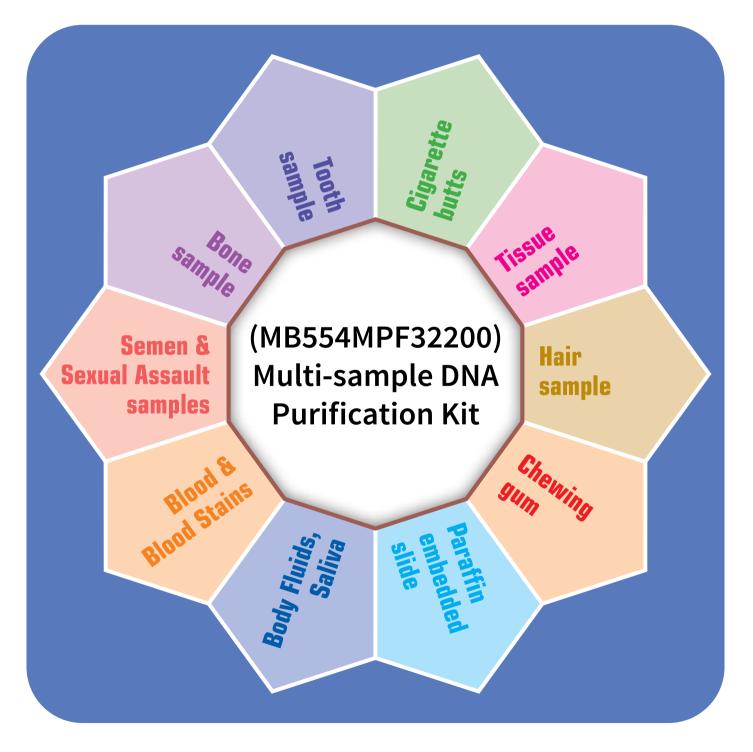

## One Stop Solution For Forensic Applications

DNA Extraction and Purification from different types of forensic samples like Blood, Blood Stain, Tissue, Hair, Bone, Tooth, Semen, Saliva, Cigarette Butt, Chewing Gum, Paraffin Embedded Slide etc.