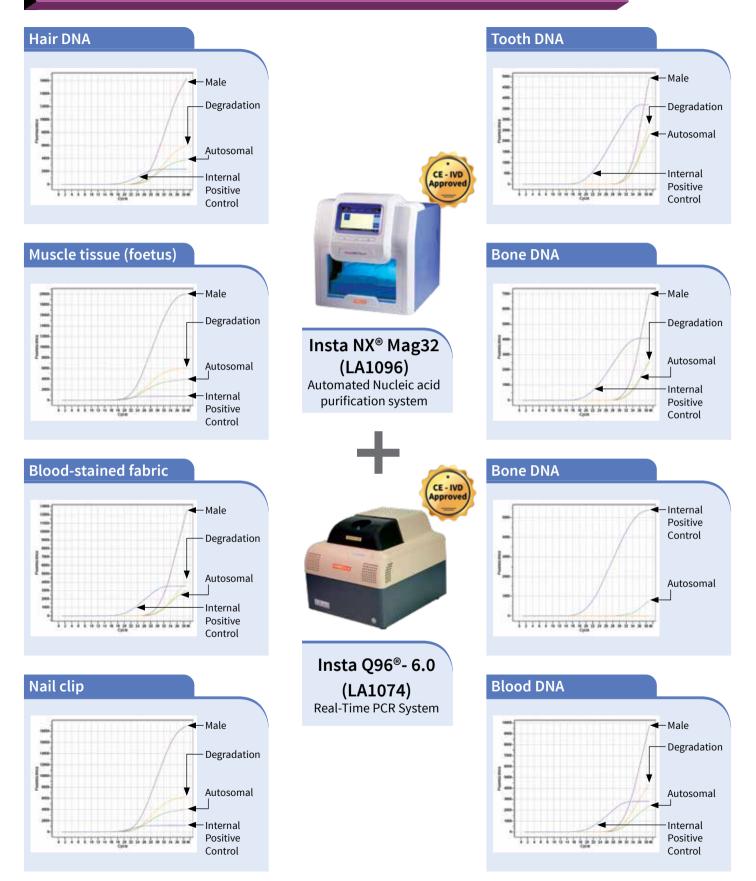

# Automated Solution for Forensic Applications

**Disclaimer:** The images/graphs presented here are for representation purposes only and are obtained by using a standard human DNA quantification kit.